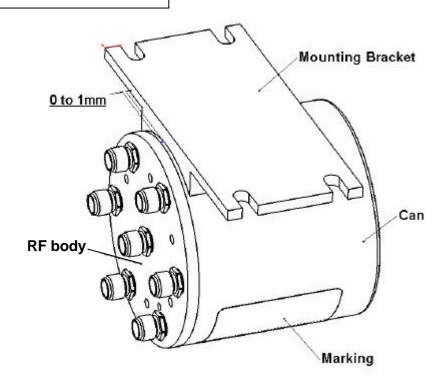

#### **ADHESIVE BONDING PROCESS**

- 1) Clean the can with alcohol (Isopropanol or Ethanol).
- 2) Remove the protective adhesive tape surface.
- 3) Glue the mounting bracket ONLY on the blue can and NOT on the RF body. DO NOT glue mounting bracket on the marking (See drawing).
- 4) Firmly press the mounting bracket against the can, and maintain pressure for several seconds (10 seconds min) then, unit is now properly bonded (See note 1 & 2).
- 5) Product can be fixed in your equipment with four screws ( non included).
- Note 1: Adhesive tape may not be used more than one time.
- Note 2: Adhesive bonding does not require polymerization.