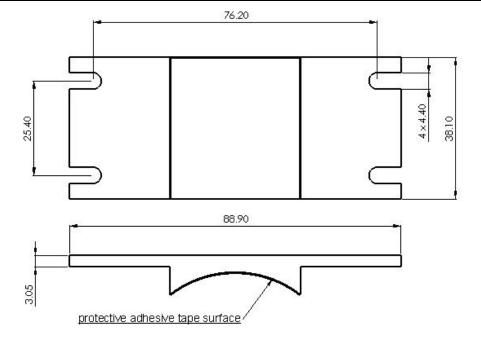

#### **ADHESIVE BONDING PROCESS**

- 1) Clean the can with alcohol (Isopropanol or Ethanol).
- 2) Remove the protective adhesive tape surface.
- 3) Glue the mounting bracket ONLY on the blue can and NOT on the RF body. DO NOT glue mounting bracket on the marking (See drawing).
- 4) Firmly press the mounting bracket against the can, and maintain pressure for several seconds (10 seconds min) then, unit is now properly bonded (See note 1 & 2).
- 5) Product can be fixed in your equipment with four screws ( non included).
- Note 1: Adhesive tape may not be used more than one time.
- Note 2: Adhesive bonding does not require polymerization.